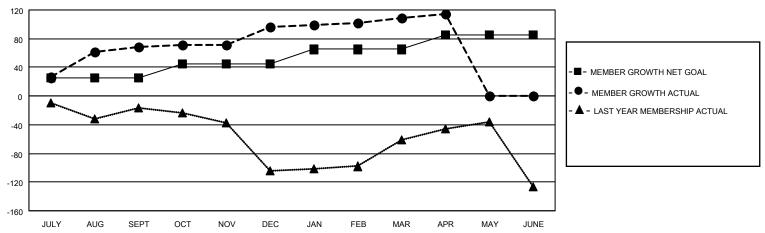

## GOALS AND ACTUAL MEMBERS CUMULATIVE

| DROPPED CLUBS: 0 |     | 20 CLUBS OF 43 ADDED 1 OR MORE<br>NEW MEMBERS | GENDER DISTRIBUTION  MALE 869 (65.58%)  FEMALE 456 (34.42%) |               |     |
|------------------|-----|-----------------------------------------------|-------------------------------------------------------------|---------------|-----|
| DROPPED MEMBERS  |     |                                               | I LIVIALL                                                   | 430 (34.4270) |     |
| DECEASED         | 10  | CLICK HERE FOR CUMULATIVE MEMBERSHIP DATA     | TOTAL FAMILY UNIT MEMBERS                                   |               | 686 |
| CLUB CANCELLED   | 0   |                                               |                                                             |               | 207 |
| OTHER            | 95  | FAMILY MEMBERS PAYING HALF DUES               |                                                             | S PAYING HALF | 387 |
| TOTAL            | 105 |                                               |                                                             |               |     |

## Clubs Members **RESULTS FOR 2020-2021 RESULTS FOR 2020-2021** NEW CLUB GOAL NEW CLUBS DROPPED CLUBS MEMBER GROWTH NET MEMBER GROWTH DROPPED QUARTER QUARTER **GOAL ACTUAL** MEMBERS ACTUAL (including transfers) 2 0 1 38 JULY/AUG/SEPT JULY/AUG/SEPT 25 136 0 20 90 61 OCT/NOV/DEC OCT/NOV/DEC 0 0 JAN/FEB/MAR JAN/FEB/MAR 20 16 3 20 9 3 APR/MAY/JUNE APR/MAY/JUNE