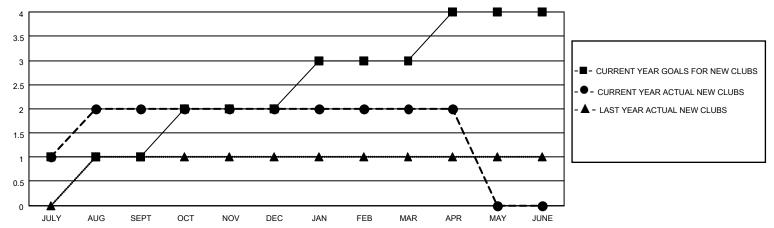

## GOALS AND ACTUAL NEW CLUBS CUMULATIVE

## Clubs Members **RESULTS FOR 2020-2021 RESULTS FOR 2020-2021** NEW CLUB GOAL NEW CLUBS DROPPED CLUBS MEMBER GROWTH NET MEMBER GROWTH DROPPED QUARTER QUARTER **GOAL ACTUAL** MEMBERS ACTUAL (including transfers) 2 0 1 38 JULY/AUG/SEPT JULY/AUG/SEPT 25 136 0 20 90 61 OCT/NOV/DEC OCT/NOV/DEC 0 0 JAN/FEB/MAR JAN/FEB/MAR 20 16 3 20 9 3 APR/MAY/JUNE APR/MAY/JUNE